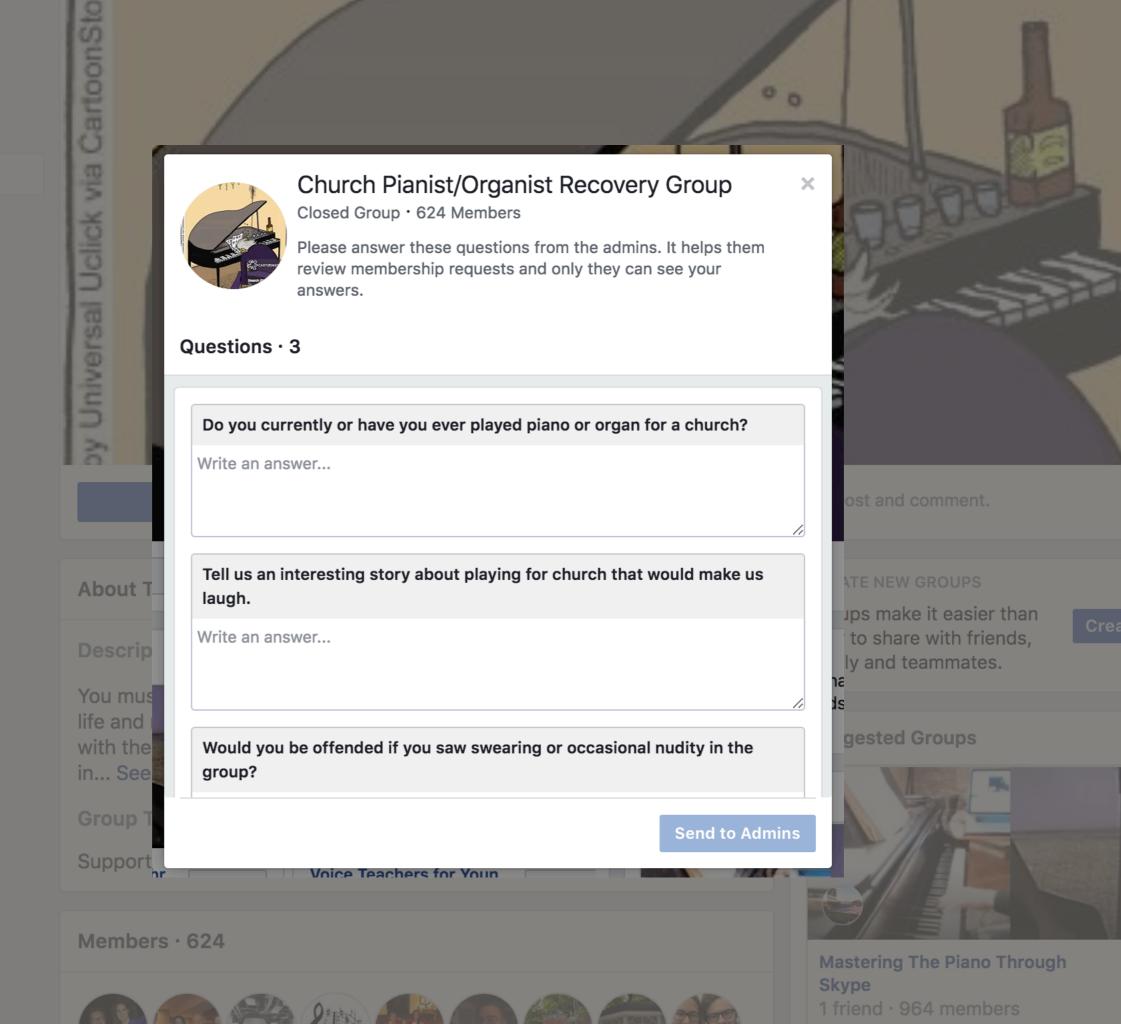

### Church Pianist/Organist Recovery Group

Closed Group

About

Members

| MusicSpoke<br>FamBam<br>Closed Group<br>About | Description              | This is a closed group for MusicSpoke composers, conductors, and<br>staff, aka MusicSpoke Family. We will use this group as a<br>communication tool and to celebrate each other's successes!                                             |
|-----------------------------------------------|--------------------------|------------------------------------------------------------------------------------------------------------------------------------------------------------------------------------------------------------------------------------------|
| Discussion                                    |                          | Potential members see the description if privacy is set to public or closed.                                                                                                                                                             |
| Members                                       |                          |                                                                                                                                                                                                                                          |
| Events                                        | Tags                     | Write up to 5 tags (ex: soccer)                                                                                                                                                                                                          |
| Videos                                        |                          | Tags help people find groups they might be interested in joining. You can change these at any time. Learn                                                                                                                                |
| Photos                                        | Locations                | This can help people find your group more easily if they're looking for groups in your area.                                                                                                                                             |
| Files                                         |                          | Add Locations                                                                                                                                                                                                                            |
| Group Insights                                | Linked Pages             | Give your business, brand or organization a voice on Facebook and connect with the right people. Learn M                                                                                                                                 |
| Manage Group                                  | Linked Pages             | Link Your Page Create New Linked Page                                                                                                                                                                                                    |
| Search this group Q                           |                          | Customize your group's contact info so you can create posts using email or quickly share a link to your group                                                                                                                            |
|                                               | Web and Email<br>Address | Customize Address                                                                                                                                                                                                                        |
|                                               |                          | Closed Group. Anyone can find the group and see who's in it. Only members can see posts.          Change Privacy Settings         Admins of groups with fewer than 5,000 members can change the group privacy settings at any time. Lear |
|                                               | Membership<br>Approval   | <ul> <li>Anyone in the group</li> <li>Only admins and moderators</li> </ul>                                                                                                                                                              |
|                                               |                          | Save time by automatically approving member requests from people who are already in your other groups.<br>More<br>Select Groups                                                                                                          |

#### Description

You must have graced a piano or organ at a church at some point in your life and recovering from a troubling situation in which you wish to share with the group. Please be advised that all kinds of humor will be involved in... See More