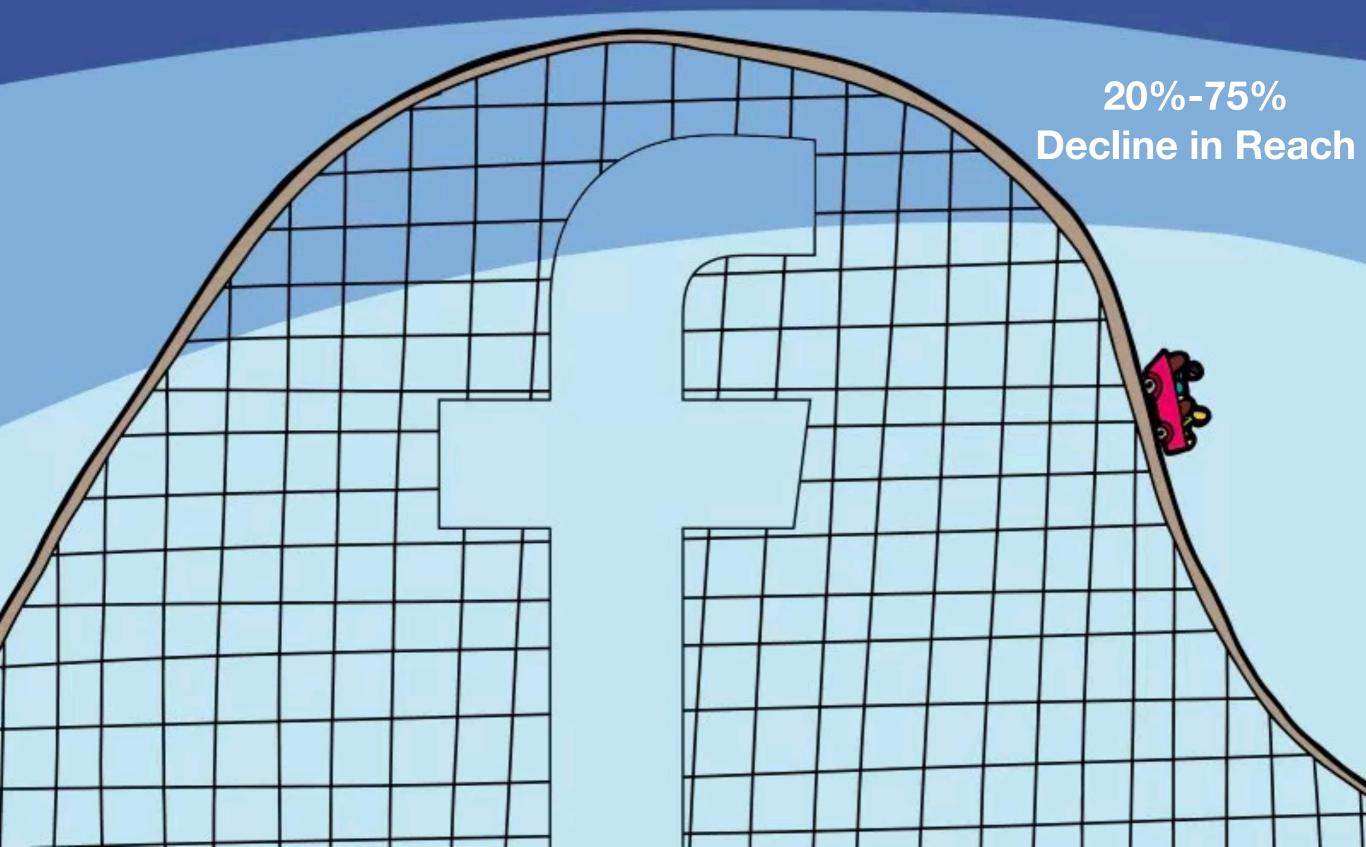

Using Facebook Groups to Increase Organic Engagement aka How to Survive the Algorithm Update

Date